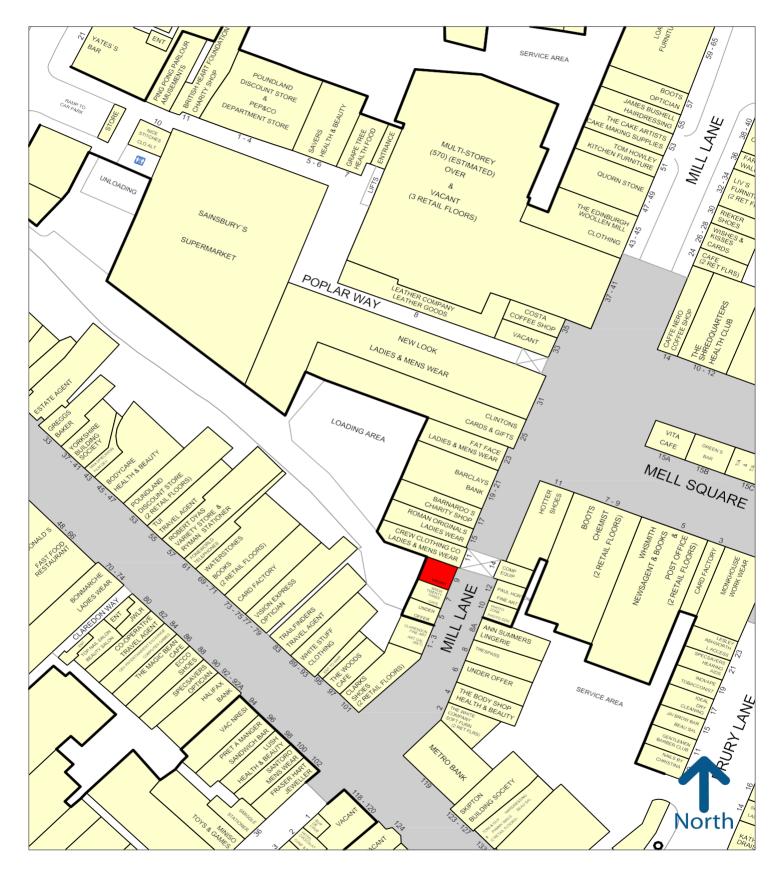

# SOLIHULL 9 MILL LANE, B91 3AR.

## LOCATION

Solihull is one of the UK's most affluent towns and is located approximately 10 miles southeast of Birmingham. Mell Square is a 500,000 sq ft open shopping centre and is anchored by **TK Maxx, Boots, WH Smith, Dunelm** and **Sainsburys.** 

### DESCRIPTION

The property is situated in a prime and extremely busy trading location on the main stretch leading into the Mell Square Shopping Centre adjoining **Crew Clothing**.

Other nearby occupiers include Fat Face, Clarendon Fine Art, The White Company, The Body Shop etc.